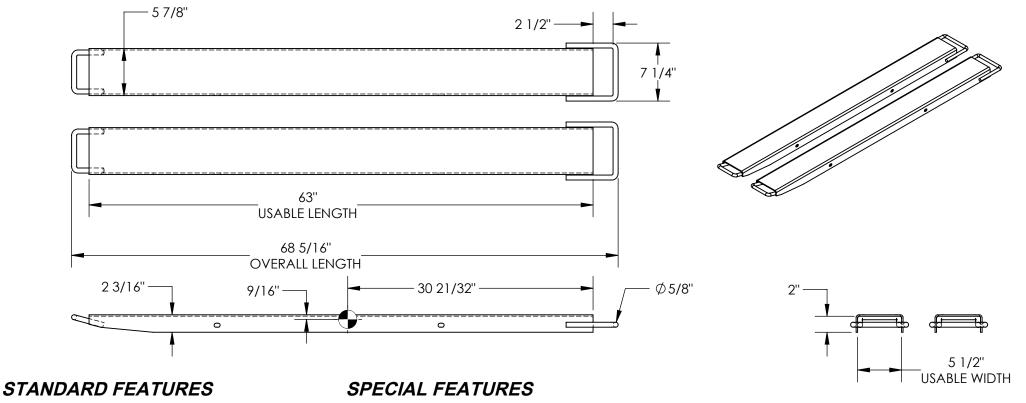

MODEL NUMBER IS FE-HS-5-63 FORK EXTENSION WIDTH: 5 7/8"

OVERALL WIDTH W/ LOOP: 7 1/4"

USABLE WIDTH: 5 1/2" OVERALL LENGTH: 68 5/16"

**USABLE LENGTH: 63"** 

FITS 5" WIDE X 2" MAX. THICKNESS FORK

SOLID STEEL CONSTRUCTION

TOUGH BAKED IN POWDER COATED YELLOW FINISH

APPROX. WEIGHT / LOST LOAD = 68 LBS. PER PAIR MINIMUM EFFECTIVE THICKNESS = LESS THAN 1"

CAPACITY = 4,000 # PER PAIR, EVENLY DISTRIBUTED

FORK EXTENSIONS DO NOT CHANGE THE LOAD

CENTER OF EXISTING FORK TRUCK.

NEVER EXCEED LOAD CENTER RATING PER FORK

TRUCK MANUFACTURER'S GUIDELINES.

DO NOT USE THESE FORK EXTENSIONS IF LOAD WILL

EXCEED FORK TRUCK MANUFACTURER'S LOAD

CENTER RATING.

FORK EXTENSIONS MUST NOT EXCEED 150%

ORIGINAL FORK LENGTH.

**NONE** 